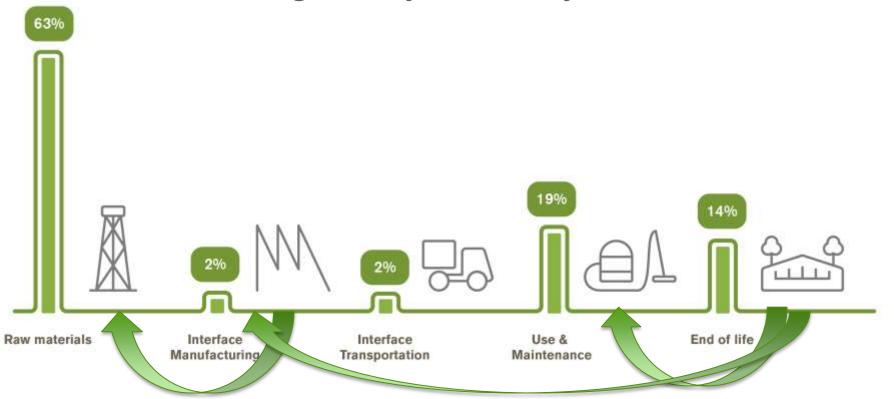

#### Learning from nature

95% renewable energy

98% reduction in GHG emissions

50% recycled and biobased materials

50% average lower product footprint

Carpet tile take back and recycling scheme

#### Zoom in... using life cycle analysis as tool