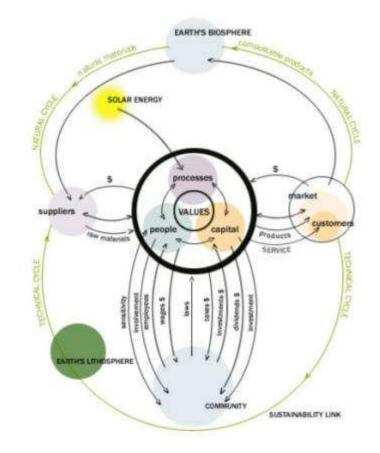

#### Sustainability is financing itself

#2 It works throughout the value chain with nature as model

Innovative strategies

#### Creating sustainable value

http://www.stuartlhart.com/sites/stuartlhart.com/files/creatingsustainablevalue.pdf