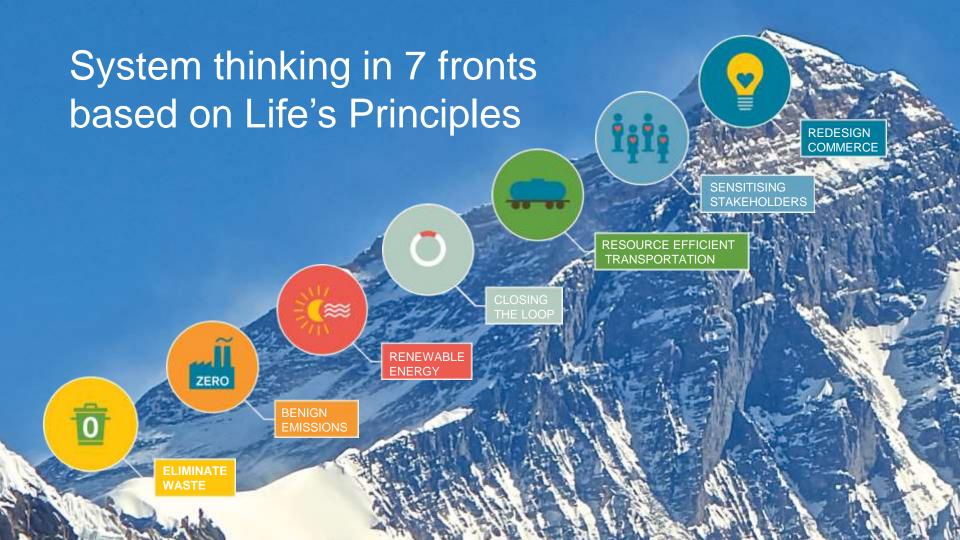

#### NOW-2020

Factories to Zero

Recycled, closed loop materials

Low carbon products

Sustainable supply chain

#### BEYOND 2020

Factories as Forests

Products from dispersed materials

Products that sequester carbon

Beyond 2020 A supply circle that functions like a forest

https://www.greenbiz.com/article/can-carpet-factory-run-forest