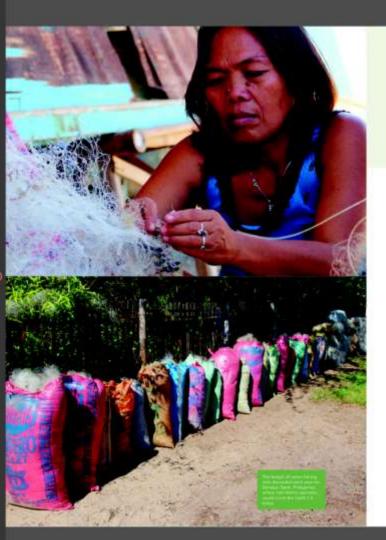

#### **Making Carpet** Tile from Old **Fishing Nets**

Net-Works is a partnership enabling local residents in developing countries to give discarded fishing nets a second life by collecting them for carpet tile production.

The Net-Worsz propper evalue follow communities in developing countries to self-discarded feeling sets back into a global basely other and provides a continuous source of recorded materials for use in casper ble production. Local residents have so for collected more than \$5 matrix team of discorder falling ness for reuse that would ofference damage the notions. The project follows. imentacing strategy for ham words into a raw material and, in ham, establish a community-based suggly chain and characterical pale

Non-Works in the failed alement augmenting interface's Mission Zime good to course \$22% temporal regarded for the parpet this by \$520. By \$504, branching INVESTIGATION OF THE PROPERTY FOR PERSONS OF THE PROPERTY AND THE PROPERTY AND THE PERSON OF THE PER

#### We a Samura CC mining?

Mortanies, inst. or initiation hitting year in the states resealing around \$15.01 of hit frame. The Resident Religions at the loss Law of goal helig when belong to its logic the standard translation and trappared infraregal log and cotail fitting for classifing free discussed trade that partnership protect, the natural environments while providing yoth for local revolute.